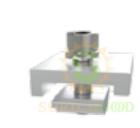

# Connector Rail Clamp Rail Joint Rear Leg Bracket Accessories

### **Product Specification**

• Material: Hot-dip Galvanized Steel + AL6005-T5

• Highlight: Connector Rail Bracket Accessories,

T5 Bracket Accessories, AL6005 bracket accessory

Rail Clamp