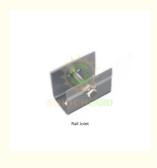

# Connector Rail Clamp Rail Joint Rear Leg Bracket Accessories

### **Product Specification**

• Material: Hot-dip Galvanized Steel + AL6005-T5

• Highlight: Connector Rail Bracket Accessories,

T5 Bracket Accessories, AL6005 bracket accessory

Rail Clamp