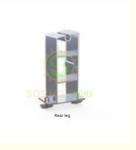

# Connector Rail Clamp Rail Joint Rear Leg Bracket Accessories

### **Product Specification**

• Material: Hot-dip Galvanized Steel + AL6005-T5

• Highlight: Connector Rail Bracket Accessories,

T5 Bracket Accessories, AL6005 bracket accessory

Rail Clamp