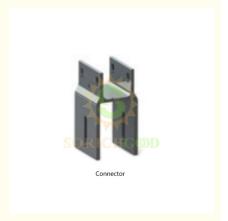

# Connector Rail Clamp Rail Joint Rear Leg Bracket Accessories

### **Product Specification**

• Material: Hot-dip Galvanized Steel + AL6005-T5

• Highlight: Connector Rail Bracket Accessories,

T5 Bracket Accessories, AL6005 bracket accessory

Rail Clamp