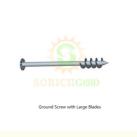

CE Galvanized Steel Mounting Systems, Galvanized Steel Mounting System

Adjustable Ground Screw

## **Product Description:**

The Hot-Dip Galvanized Steel Ground Screw is designed for efficient and stable ground mounting solutions, particularly for solar panel systems. This screw is constructed from high-quality Q235B and Q355B hot-dip galvanized steel, providing exceptional resistance to corrosion and a long-lasting lifespan in harsh environments. The ground screw is applicable to various soil types, including mellow, sandy, and uneven ground, making it versatile for different project needs. Its adjustable version with large blades offers added flexibility for installation on uneven surfaces, ensuring a stable and secure foundation. This ground screw system is pre-designed for easy installation, reducing construction time and labor costs significantly.