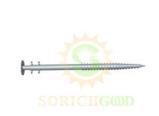

## **Product Description:**

The Hot-Dip Galvanized Steel Ground Screw is designed for efficient and stable ground mounting solutions, particularly for solar panel systems. This screw is constructed from high-quality Q235B and Q355B hot-dip galvanized steel, providing exceptional resistance to corrosion and a long-lasting lifespan in harsh environments. The ground screw is applicable to various soil types, including mellow, sandy, and uneven ground, making it versatile for different project needs. Its adjustable version with large blades offers added flexibility for installation on uneven surfaces, ensuring a stable and secure foundation. This ground screw system is pre-designed for easy installation, reducing construction time and labor costs significantly.

## Application:

This ground screw is perfect for use in solar panel systems, fencing projects, and general construction that requires a durable and adjustable foundation. Its ability to be used in different soil types makes it suitable for a variety of settings, from flat to uneven ground.