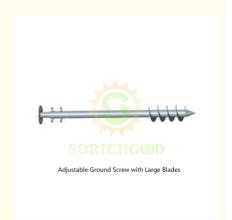

CE Galvanized Steel Mounting Systems, Galvanized Steel Mounting System

Adjustable Ground Screw

## **Product Description:**

The Hot-Dip Galvanized Steel Ground Screw is designed for efficient and stable ground mounting solutions, particularly for solar panel systems. This screw is constructed from high-quality Q235B and Q355B hot-dip galvanized steel, providing exceptional resistance to corrosion and a long-lasting lifespan in harsh environments. The ground screw is applicable to various soil types, including mellow, sandy, and uneven ground, making it versatile for different project needs. Its adjustable version with large blades offers added flexibility for installation on uneven surfaces, ensuring a stable and secure foundation. This ground screw system is pre-designed for easy installation, reducing construction time and labor costs significantly.