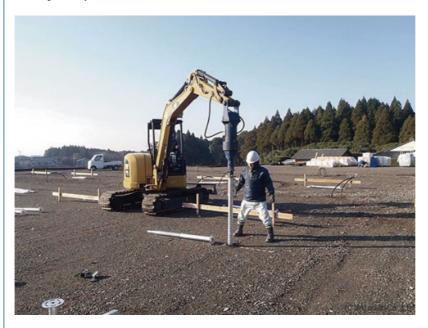

## **Product Description:**

The Hot-Dip Galvanized Steel Ground Screw is designed for efficient and stable ground mounting solutions, particularly for solar panel systems. This screw is constructed from high-quality Q235B and Q355B hot-dip galvanized steel, providing exceptional resistance to corrosion and a long-lasting lifespan in harsh environments. The ground screw is applicable to various soil types, including mellow, sandy, and uneven ground, making it versatile for different project needs. Its adjustable version with large blades offers added flexibility for installation on uneven surfaces, ensuring a stable and secure foundation. This ground screw system is pre-designed for easy installation, reducing construction time and labor costs significantly.

## Application:

This ground screw is perfect for use in solar panel systems, fencing projects, and general construction that requires a durable and adjustable foundation. Its ability to be used in different soil types makes it suitable for a variety of settings, from flat to uneven ground.