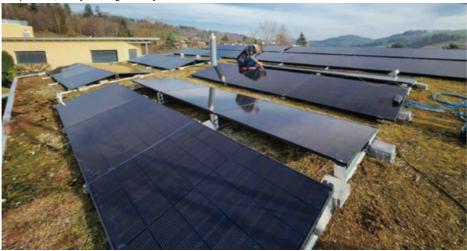

# High Wind and Snow Load Resistant Steel Mounting Systems for Solar Panels Product Description:

This product is a highly durable, non-penetrating ballast mounting system specifically designed for flat rooftops. Made from a combination of aluminum AL6005-T5 and stainless steel SUS304, it is built to withstand high wind speeds and snow loads. The unique design ensures that no damage is done to the roof during installation, offering a cost-effective solution for large-scale solar panel installations. With pre-assembled components, the system significantly reduces construction time and labor costs.

#### Application:

This ballast mounting system is ideal for large commercial and industrial solar installations, especially on flat rooftops. Its non-penetrating design makes it particularly suitable for locations where roof integrity is a concern. Additionally, the system is pre-assembled, making it an excellent choice for projects requiring fast and efficient installation.