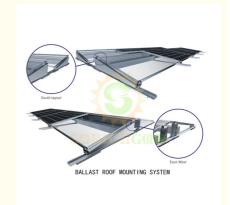

# High Wind and Snow Load Resistant Steel Mounting Systems for Solar Panels Product Description:

This product is a highly durable, non-penetrating ballast mounting system specifically designed for flat rooftops. Made from a combination of aluminum AL6005-T5 and stainless steel SUS304, it is built to withstand high wind speeds and snow loads. The unique design ensures that no damage is done to the roof during installation, offering a cost-effective solution for large-scale solar panel installations. With pre-assembled components, the system significantly reduces construction time and labor costs.

### **Features**

Non-penetrating design

Non-penetrating design won't cause any roof damage

Protecting windshield

Windshield is available for protect the whole

Cost effective

East-west ballast mounting on the flat rooftop allowing for greater energy production

### Components

Inter clamp

Bottom clamp

End clamp

Base rail & EPDM rubber

Rail connector

Ballast plate

Rear le