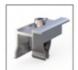

# High Wind and Snow Load Resistant Steel Mounting Systems for Solar Panels Product Description:

This product is a highly durable, non-penetrating ballast mounting system specifically designed for flat rooftops. Made from a combination of aluminum AL6005-T5 and stainless steel SUS304, it is built to withstand high wind speeds and snow loads. The unique design ensures that no damage is done to the roof during installation, offering a cost-effective solution for large-scale solar panel installations. With pre-assembled components, the system significantly reduces construction time and labor costs.

### Components

Inter clamp

Bottom clamp

End clamp

Base rail & EPDM rubber

Rail connector

Ballast plate

Rear le

Front leg