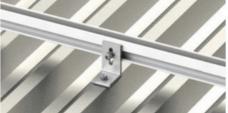

# MOUNTING SYSTEM

- Various roof clamps for different metal roof applications.
- Both rail or rail-free solution is available for specific need.
- Light weight system for quick and easy installation.

### **Product Description:**

The Metal Roof Mounting System is a versatile and lightweight solution designed for various metal roof applications. It offers both rail and railless options, making it adaptable to different installation needs. The system utilizes high-quality aluminum and stainless steel components, ensuring durability and corrosion resistance in different environments. With its lightweight design, this mounting system provides a quick and easy installation process, reducing construction time and labor costs.