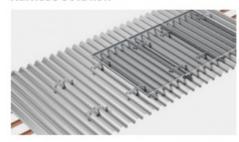

# MOUNTING SYSTEM

- Various roof clamps for different metal roof applications.
- Both rail or rail-free solution is available for specific need.
- Light weight system for quick and easy installation.

### Rail solution

### **Product Description:**

The Metal Roof Mounting System is a versatile and lightweight solution designed for various metal roof applications. It offers both rail and railless options, making it adaptable to different installation needs. The system utilizes high-quality aluminum and stainless steel components, ensuring durability and corrosion resistance in different environments. With its lightweight design, this mounting system provides a quick and easy installation process, reducing construction time and labor costs.