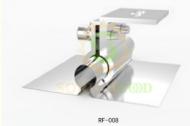

# MOUNTING SYSTEM

- Various roof clamps for different metal roof applications.
- Both rail or rail-free solution is available for specific need.
- Light weight system for quick and easy installation.

### Railless solution

### **Product Description:**

The Metal Roof Mounting System is a versatile and lightweight solution designed for various metal roof applications. It offers both rail and railless options, making it adaptable to different installation needs. The system utilizes high-quality aluminum and stainless steel components, ensuring durability and corrosion resistance in different environments. With its lightweight design, this mounting system provides a quick and easy installation process, reducing construction time and labor costs.