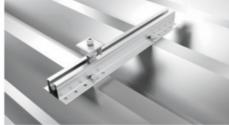

# MOUNTING SYSTEM

- Various roof clamps for different metal roof applications.
- Both rail or rail-free solution is available for specific need.
- Light weight system for quick and easy installation.

### Railless solution

### **Product Description:**

The Metal Roof Mounting System is a versatile and lightweight solution designed for various metal roof applications. It offers both rail and railless options, making it adaptable to different installation needs. The system utilizes high-quality aluminum and stainless steel components, ensuring durability and corrosion resistance in different environments. With its lightweight design, this mounting system provides a quick and easy installation process, reducing construction time and labor costs.