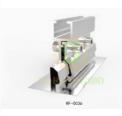

### Rail solution

### **Product Description:**

The Metal Roof Mounting System is a versatile and lightweight solution designed for various metal roof applications. It offers both rail and railless options, making it adaptable to different installation needs. The system utilizes high-quality aluminum and stainless steel components, ensuring durability and corrosion resistance in different environments. With its lightweight design, this mounting system provides a quick and easy installation process, reducing construction time and labor costs.