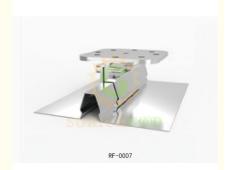

# MOUNTING SYSTEM

- Various roof clamps for different metal roof applications.
- Both rail or rail-free solution is available for specific need.
- Light weight system for quick and easy installation.

### Rail solution

### **Product Description:**

The Metal Roof Mounting System is a versatile and lightweight solution designed for various metal roof applications. It offers both rail and railless options, making it adaptable to different installation needs. The system utilizes high-quality aluminum and stainless steel components, ensuring durability and corrosion resistance in different environments. With its lightweight design, this mounting system provides a quick and easy installation process, reducing construction time and labor costs.