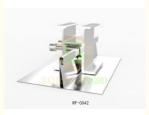

### Railless solution

### **Product Description:**

The Metal Roof Mounting System is a versatile and lightweight solution designed for various metal roof applications. It offers both rail and railless options, making it adaptable to different installation needs. The system utilizes high-quality aluminum and stainless steel components, ensuring durability and corrosion resistance in different environments. With its lightweight design, this mounting system provides a quick and easy installation process, reducing construction time and labor costs.