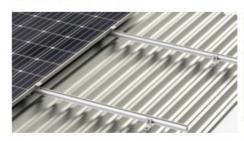

# MOUNTING SYSTEM

- Various roof clamps for different metal roof applications.
- Both rail or rail-free solution is available for specific need.
- Light weight system for quick and easy installation.

### **Product Description:**

The Metal Roof Mounting System is a versatile and lightweight solution designed for various metal roof applications. It offers both rail and railless options, making it adaptable to different installation needs. The system utilizes high-quality aluminum and stainless steel components, ensuring durability and corrosion resistance in different environments. With its lightweight design, this mounting system provides a quick and easy installation process, reducing construction time and labor costs.