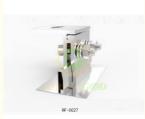

# MOUNTING SYSTEM

- Various roof clamps for different metal roof applications.
- Both rail or rail-free solution is available for specific need.
- Light weight system for quick and easy installation.

### **Product Description:**

The Metal Roof Mounting System is a versatile and lightweight solution designed for various metal roof applications. It offers both rail and railless options, making it adaptable to different installation needs. The system utilizes high-quality aluminum and stainless steel components, ensuring durability and corrosion resistance in different environments. With its lightweight design, this mounting system provides a quick and easy installation process, reducing construction time and labor costs.