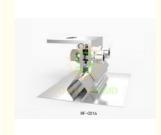

# MOUNTING SYSTEM

- Various roof clamps for different metal roof applications.
- Both rail or rail-free solution is available for specific need.
- Light weight system for quick and easy installation.

### **Product Description:**

The Metal Roof Mounting System is a versatile and lightweight solution designed for various metal roof applications. It offers both rail and railless options, making it adaptable to different installation needs. The system utilizes high-quality aluminum and stainless steel components, ensuring durability and corrosion resistance in different environments. With its lightweight design, this mounting system provides a quick and easy installation process, reducing construction time and labor costs.