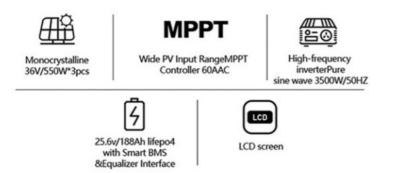

## **Product Specification**

- Capacity:
- Battery Type:
- Output Voltage:
- Solar Charging Input:
- Operating Temperature Range:
- Highlight:

| 5000WH |
|--------|
|--------|

25.9V 188Ah LiFePO4 With Smart BMS 220V/230VAC ±5% 1500W

### **Product Description:**

This hybrid inverter system provides a powerful and reliable energy solution for residential and commercial use. With a capacity of 5000WH, it integrates a high-efficiency MPPT controller and a 25.9V 188Ah LiFePO4 battery, ensuring long-lasting performance and safe energy storage. Its pure sine wave inverter delivers stable 220V/230VAC output at 50Hz, offering compatibility with a wide range of appliances. The unit supports up to 1500W of solar charging input, making it an ideal choice for solar energy systems. The user-friendly LCD screen allows for easy monitoring, while its wall-mounted design ensures simple installation.