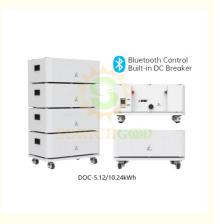

# 5.12KWh 10.24KWh Lithium Battery Long Term Storage Power Storage Brick

## **Product Specification**

51.2V . Rated Voltage:

· Capacity: 100Ah/200Ah 5.12kWh / 10.24kWh

• Energy:

100A / 150A • Max. Charge Current: · Cycle Life: 6500+ Cycles Weight: 65kg / 100.5kg

• Highlight:  ${\bf 10.24KWh\;lithium\;battery\;long\;term\;storage}\,,$ 

#### 5.12 10.24 kWh Long-Term Performance and The Power Storage Brick with Lithium Battery Storage **Product Description:**

The Power Storage Brick is a reliable energy storage solution that operates with a 51.2V LiFePO4 Battery, offering 5.12kWh or 10.24kWh capacities. Designed for long-term performance, this product is certified under IEC62619 and CE standards, with a lifecycle of more than 6500+ cycles. It ensures Smart App with Bluetooth Functionality and supports Gk's self-developed BMS, which has been rigorously tested for over 10 years. With scalability options up to 163kWh in parallel, it provides unmatched flexibility for various applications, offering compatibility with most leading inverters.