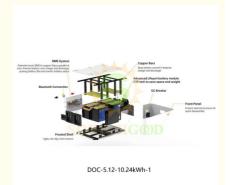

#### 5.12 10.24 kWh Long-Term Performance and The Power Storage Brick with Lithium Battery Storage **Product Description:**

The Power Storage Brick is a reliable energy storage solution that operates with a 51.2V LiFePO4 Battery, offering 5.12kWh or 10.24kWh capacities. Designed for long-term performance, this product is certified under IEC62619 and CE standards, with a lifecycle of more than 6500+ cycles. It ensures Smart App with Bluetooth Functionality and supports Gk's self-developed BMS, which has been rigorously tested for over 10 years. With scalability options up to 163kWh in parallel, it provides unmatched flexibility for various applications, offering compatibility with most leading inverters.

| Battery Chemistry LiFePO4 Battery                                                                                                                                                                                                                                                                                                                                                                                                                                                                                                                                                                                                                                                                                                                                                                                                                                                                                                                                                                                                                                                                                                                                                                                                                                                                                                                                                                                                                                                                                                                                                                                                                                                                                                                                                                                                                                                                                                                                                                                                                                                                                              |                                    |                                    |
|--------------------------------------------------------------------------------------------------------------------------------------------------------------------------------------------------------------------------------------------------------------------------------------------------------------------------------------------------------------------------------------------------------------------------------------------------------------------------------------------------------------------------------------------------------------------------------------------------------------------------------------------------------------------------------------------------------------------------------------------------------------------------------------------------------------------------------------------------------------------------------------------------------------------------------------------------------------------------------------------------------------------------------------------------------------------------------------------------------------------------------------------------------------------------------------------------------------------------------------------------------------------------------------------------------------------------------------------------------------------------------------------------------------------------------------------------------------------------------------------------------------------------------------------------------------------------------------------------------------------------------------------------------------------------------------------------------------------------------------------------------------------------------------------------------------------------------------------------------------------------------------------------------------------------------------------------------------------------------------------------------------------------------------------------------------------------------------------------------------------------------|------------------------------------|------------------------------------|
| Rated Voltage                                                                                                                                                                                                                                                                                                                                                                                                                                                                                                                                                                                                                                                                                                                                                                                                                                                                                                                                                                                                                                                                                                                                                                                                                                                                                                                                                                                                                                                                                                                                                                                                                                                                                                                                                                                                                                                                                                                                                                                                                                                                                                                  | 51.2V                              |                                    |
| Capacity                                                                                                                                                                                                                                                                                                                                                                                                                                                                                                                                                                                                                                                                                                                                                                                                                                                                                                                                                                                                                                                                                                                                                                                                                                                                                                                                                                                                                                                                                                                                                                                                                                                                                                                                                                                                                                                                                                                                                                                                                                                                                                                       | 100AH                              | 200AH                              |
| Energy                                                                                                                                                                                                                                                                                                                                                                                                                                                                                                                                                                                                                                                                                                                                                                                                                                                                                                                                                                                                                                                                                                                                                                                                                                                                                                                                                                                                                                                                                                                                                                                                                                                                                                                                                                                                                                                                                                                                                                                                                                                                                                                         | 5.12kWh                            | 10.24kWh                           |
| Max.charge Voltage                                                                                                                                                                                                                                                                                                                                                                                                                                                                                                                                                                                                                                                                                                                                                                                                                                                                                                                                                                                                                                                                                                                                                                                                                                                                                                                                                                                                                                                                                                                                                                                                                                                                                                                                                                                                                                                                                                                                                                                                                                                                                                             | 56Vdc                              |                                    |
| promise or the grant gra | 46Vdc                              |                                    |
| Max.charge Current                                                                                                                                                                                                                                                                                                                                                                                                                                                                                                                                                                                                                                                                                                                                                                                                                                                                                                                                                                                                                                                                                                                                                                                                                                                                                                                                                                                                                                                                                                                                                                                                                                                                                                                                                                                                                                                                                                                                                                                                                                                                                                             | 100A                               | 100A                               |
| Max.discharge Current                                                                                                                                                                                                                                                                                                                                                                                                                                                                                                                                                                                                                                                                                                                                                                                                                                                                                                                                                                                                                                                                                                                                                                                                                                                                                                                                                                                                                                                                                                                                                                                                                                                                                                                                                                                                                                                                                                                                                                                                                                                                                                          | 100A                               | 150A                               |
| Dimension(W*H*D)                                                                                                                                                                                                                                                                                                                                                                                                                                                                                                                                                                                                                                                                                                                                                                                                                                                                                                                                                                                                                                                                                                                                                                                                                                                                                                                                                                                                                                                                                                                                                                                                                                                                                                                                                                                                                                                                                                                                                                                                                                                                                                               | 580*390*200mm/22.8*15.3<br>*7.9 in | 685*435*231mm/26.9*17.1<br>*9.1 in |
| Weight Approximate                                                                                                                                                                                                                                                                                                                                                                                                                                                                                                                                                                                                                                                                                                                                                                                                                                                                                                                                                                                                                                                                                                                                                                                                                                                                                                                                                                                                                                                                                                                                                                                                                                                                                                                                                                                                                                                                                                                                                                                                                                                                                                             | 65kgs/143 lbs                      | 100.5kgs/221 lbs                   |
| Cycle<br>Life(25±2°C,0.5C/0.5C,80%EOL)                                                                                                                                                                                                                                                                                                                                                                                                                                                                                                                                                                                                                                                                                                                                                                                                                                                                                                                                                                                                                                                                                                                                                                                                                                                                                                                                                                                                                                                                                                                                                                                                                                                                                                                                                                                                                                                                                                                                                                                                                                                                                         | 6500                               |                                    |
| Certification CB IEC62619,CE,MSDS,UN38.3                                                                                                                                                                                                                                                                                                                                                                                                                                                                                                                                                                                                                                                                                                                                                                                                                                                                                                                                                                                                                                                                                                                                                                                                                                                                                                                                                                                                                                                                                                                                                                                                                                                                                                                                                                                                                                                                                                                                                                                                                                                                                       |                                    |                                    |