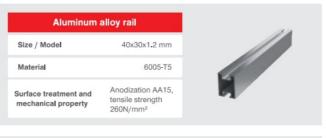

### **Product Specification**

• Material: 6005-T5 Aluminum Alloy Surface Treatment: Anodization AA15

260N/mm<sup>2</sup> Tensile Strength: • Rail Size: 40×30×1.2 Mm

• Vertical Fixture Size: H60mm Side Block Size: H35mm