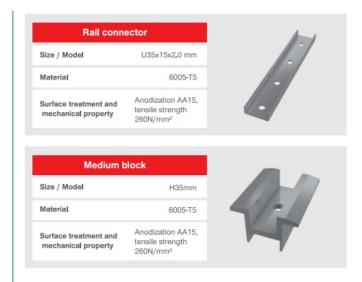

### **Product Specification**

• Material: 6005-T5 Aluminum Alloy Surface Treatment: Anodization AA15

260N/mm<sup>2</sup> Tensile Strength: • Rail Size: 40×30×1.2 Mm

• Vertical Fixture Size: H60mm Side Block Size: H35mm

U35×15×2.0 Mm • Rail Connector Size:

. Compatibility: Designed For Color Steel Tile Roof

Installations

• Highlight: T5 Aluminum Alloy Mounting Systems,

6005 Aluminum Alloy Mounting Systems, Aluminum Alloy solar panel mounting hardware

# **Mounting Components**

| Side block                                  |                                                   |
|---------------------------------------------|---------------------------------------------------|
| Size / Model                                | H35mm                                             |
| Material                                    | 6005-T5                                           |
| urface treatment and<br>nechanical property | Anodization AA15,<br>tensile strength<br>260N/mm² |

| Vertical fixture                          |                                                               |  |
|-------------------------------------------|---------------------------------------------------------------|--|
| Size / Model                              | H60mm                                                         |  |
| Material                                  | 6005-T5                                                       |  |
| Surface treatment and mechanical property | Anodization AA15,<br>tensile strength<br>260N/mm <sup>2</sup> |  |