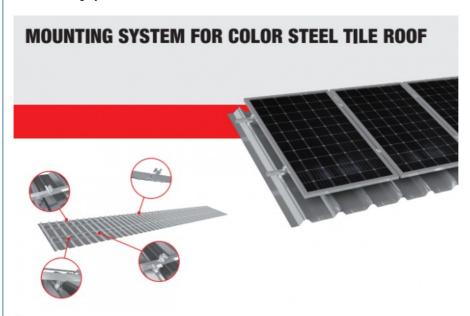

Packaging Details: consult online

Payment Terms: T/T

LS-MOUNTING SYSTEM FOR COLOR STEEL TILE ROOF

#### **Product Description**

The **Mounting System for Color Steel Tile Roof** is a highly reliable and efficient solution for solar panel installations on color steel tile roofs. This system is crafted from durable 6005-T5 aluminum alloy, ensuring long-lasting performance and resistance to corrosion. The anodized AA15 surface treatment further enhances its durability, with a tensile strength of 260N/mm², making it ideal for various environmental conditions. The system includes essential components such as aluminum alloy rails, side blocks, vertical fixtures, and rail connectors, all designed for easy and secure installation. The innovative design of this mounting system ensures maximum stability and alignment of solar panels, optimizing energy production while maintaining the structural integrity of the roof.

#### **Application**

This mounting system is specifically designed for installations on color steel tile roofs. It is ideal for residential, commercial, and industrial applications where solar panels need to be securely mounted on metal roofs with minimal intrusion. The system's flexibility allows for quick assembly and installation, making it suitable for both small-scale and large-scale solar projects.