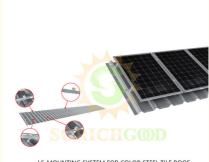

Packaging Details: consult online

Payment Terms: T/T

LS-MOUNTING SYSTEM FOR COLOR STEEL TILE ROOF

#### **Product Description**

The **Mounting System for Color Steel Tile Roof** is a highly reliable and efficient solution for solar panel installations on color steel tile roofs. This system is crafted from durable 6005-T5 aluminum alloy, ensuring long-lasting performance and resistance to corrosion. The anodized AA15 surface treatment further enhances its durability, with a tensile strength of 260N/mm², making it ideal for various environmental conditions. The system includes essential components such as aluminum alloy rails, side blocks, vertical fixtures, and rail connectors, all designed for easy and secure installation. The innovative design of this mounting system ensures maximum stability and alignment of solar panels, optimizing energy production while maintaining the structural integrity of the roof.